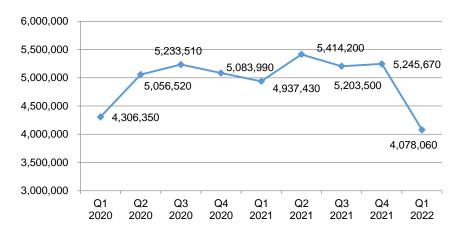

#### Coastal cargo throughput in key ports of China

In Q1 2022, China's coastal ports witnessed a decrease of 17.41% YOY in cargo throughput, under the spread of COVID-19 pandemic.

East China, especially Shanghai, suffered serious waves of infections; but coastal ports of Jiangsu and Shanghai still enjoyed slight increase in cargo throughput.

Coastal cargo throughput in China by region, Q1 2020-Q1 2022, '000 tonnes

| Region    | Q1 2020   | Q2 2020   | Q3 2020   | Q4 2020   | Q1 2021   | Q2 2021   | Q3 2021   | Q4 2021   | Q1 2022   | Q1 2022 Vs Q1 2021YOY  |
|-----------|-----------|-----------|-----------|-----------|-----------|-----------|-----------|-----------|-----------|------------------------|
| Zhejiang  | 838,240   | 1,084,920 | 1,081,050 | 997,100   | 992,520   | 1,130,970 | 1,036,720 | 1,044,020 | 800,320   | -19.3 <mark>6</mark> % |
| Shandong  | 789,670   | 855,990   | 870,630   | 861,330   | 859,800   | 918,200   | 896,740   | 888,390   | 758,880   | -11.7 <mark>4</mark> % |
| Guangdong | 747,190   | 886,950   | 941,210   | 940,430   | 859,620   | 967,460   | 905,670   | 899,340   | 655,210   | -23. <b>78</b> %       |
| Hebei     | 618,210   | 729,170   | 791,510   | 772,910   | 740,520   | 745,180   | 743,990   | 768,380   | 579,680   | -21.7 <b>2</b> %       |
| Fujian    | 341,590   | 432,720   | 474,640   | 450,190   | 422,840   | 491,580   | 484,710   | 485,810   | 354,490   | -16.1 <mark>6</mark> % |
| Liaoning  | 393,970   | 412,550   | 411,110   | 422,440   | 378,230   | 409,470   | 380,450   | 407,240   | 310,410   | -17.9 <mark>3</mark> % |
| Guangxi   | 193,120   | 225,550   | 220,480   | 197,610   | 248,100   | 271,450   | 277,090   | 278,000   | 197,130   | -20.5 <mark>4</mark> % |
| Jiangsu   | 157,220   | 163,340   | 160,390   | 168,000   | 170,680   | 186,280   | 205,000   | 200,570   | 173,660   | 1.75%                  |
| Shanghai  | 138,890   | 161,480   | 173,630   | 177,040   | 166,840   | 178,900   | 176,390   | 176,130   | 170,420   | 2.15%                  |
| Hainan    | 88,250    | 103,850   | 108,860   | 96,940    | 98,280    | 114,710   | 96,740    | 97,790    | 77,860    | -20. <b>78</b> %       |
| Total     | 4,306,350 | 5,056,520 | 5,233,510 | 5,083,990 | 4,937,430 | 5,414,200 | 5,203,500 | 5,245,670 | 4,078,060 | -17.41%                |

# Return to main contents

Total coastal cargo throughput in China, Q1 2020–Q1 2022, '000 tonnes

Sources: China Customs