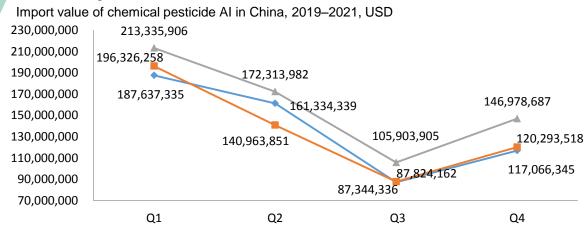

## 4.1.2 Import value

Sources: China Customs

Sources: China Customs

The import value of pesticide technical decreased by 12.63% YoY in Q2 2020 but increased by 22.24% YoY in Q2 2021. One of the reasons for the increase was the low volume but high value of insecticides technical import in Q2 2021.

**→** 2019 **→** 2020 **→** 2021

In Q1 2022, the import value of pesticide technical decreased by 21.77% YoY.