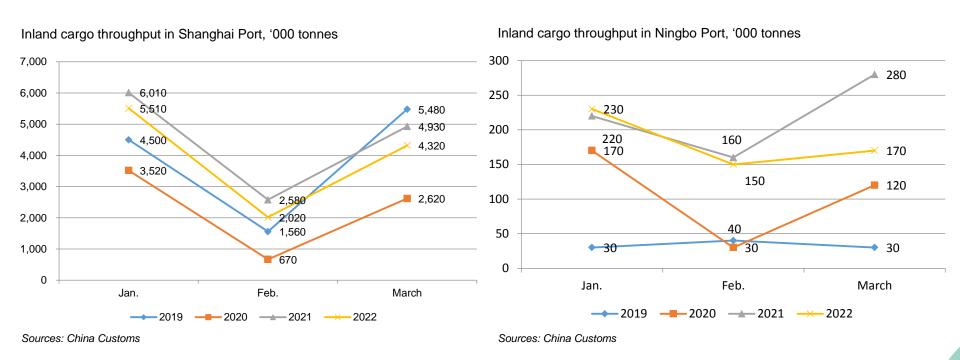

#### Inland cargo throughput in Shanghai Port vs Ningbo Port

Inland cargo throughputs at both the Shanghai Port and Ningbo Port witnessed YOY downtrend in Q1 2022.

Noted that Feb. is a typically quiet month for coastal cargo shipping when the country is on Spring Festival break.