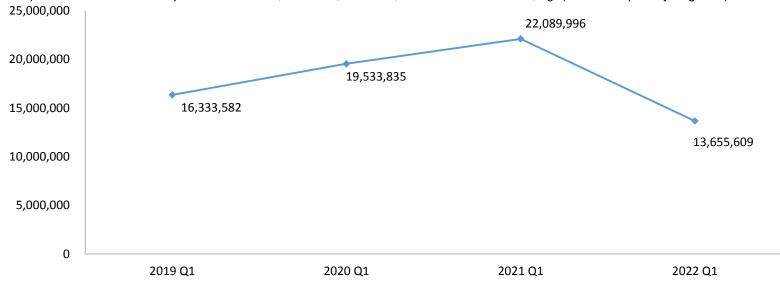

# Return to main contents

Total coastal cargo throughput in China, Q1 2020–Q1 2022, '000 tonnes

Sources: China Customs