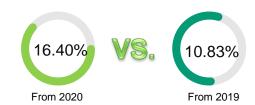

## Impact in full 2021

The timely resumption of production allowed China's pesticide industry to return normal operation in 2021.

China's pesticide technical output in 2021, tonne

| No. | Region                           | 2021      | 2020 vs 2021 | 2019 vs 2021 |
|-----|----------------------------------|-----------|--------------|--------------|
| 1   | Jiangsu Province                 | 549,200   | -5.64%       | -10.26%      |
| 2   | Sichuan Province                 | 308,000   | 11.59%       | -17.98%      |
| 3   | Shandong Province                | 291,600   | 2.32%        | 29.43%       |
| 4   | Zhejiang Province                | 237,100   | 23.49%       | 27.69%       |
| 5   | Anhui Province                   | 224,200   | 39.25%       | 130.05%      |
| 6   | Hunan Province                   | 168,500   | 29.62%       | 69.02%       |
| 7   | Hubei Province                   | 153,000   | 2.68%        | -12.82%      |
| 8   | Henan Province                   | 100,600   | 22.68%       | 24.40%       |
| 9   | Ningxia Hui Autonomous Region    | 59,300    | 64.72%       | 120.07%      |
| 10  | Hebei Province                   | 52,700    | 46.39%       | 26.04%       |
| 11  | Gansu Province                   | 47,600    | 28.65%       | 196.15%      |
| 12  | Inner Mongolia Autonomous Region | 35,100    | -18.37%      | -16.98%      |
| 13  | Guangxi Zhuang Autonomous Region | 29,000    | -6.45%       | -27.22%      |
| 14  | Guangdong Province               | 22,800    | 14.00%       | -37.41%      |
|     | Others                           | 219,300   | 155.00%      | 10.47%       |
|     | Total                            | 2,498,000 | 16.40%       | 10.83%       |

2.5 million tonnes

China's overall output ramped up in 2021 with Jiangsu Province in East China topping the list.

The production of China's pesticide technical saw bigger recovery in 2021.

Sources: CCPIA and CCM