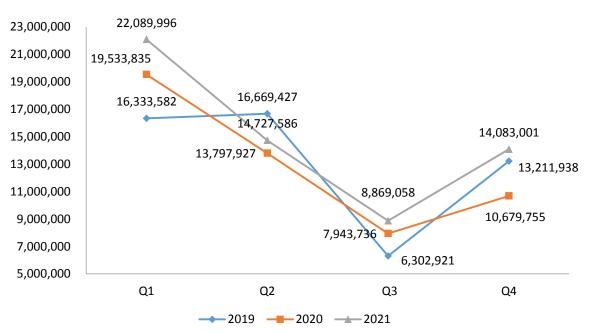

#### Coastal cargo throughput in key ports of China

In Q1 2022, China's coastal ports witnessed a decrease of 17.41% YOY in cargo throughput, under the spread of COVID-19 pandemic.

East China, especially Shanghai, suffered serious waves of infections; but coastal ports of Jiangsu and Shanghai still enjoyed slight increase in cargo throughput.

Coastal cargo throughput in China by region, Q1 2020-Q1 2022, '000 tonnes

| Region    | Q1 2020   | Q2 2020   | Q3 2020   | Q4 2020   | Q1 2021   | Q2 2021   | Q3 2021   | Q4 2021   | Q1 2022   | Q1 2022 Vs Q1 2021YOY  |
|-----------|-----------|-----------|-----------|-----------|-----------|-----------|-----------|-----------|-----------|------------------------|
| Zhejiang  | 838,240   | 1,084,920 | 1,081,050 | 997,100   | 992,520   | 1,130,970 | 1,036,720 | 1,044,020 | 800,320   | -19.3 <mark>6</mark> % |
| Shandong  | 789,670   | 855,990   | 870,630   | 861,330   | 859,800   | 918,200   | 896,740   | 888,390   | 758,880   | -11.7 <mark>4</mark> % |
| Guangdong | 747,190   | 886,950   | 941,210   | 940,430   | 859,620   | 967,460   | 905,670   | 899,340   | 655,210   | -23. <b>78</b> %       |
| Hebei     | 618,210   | 729,170   | 791,510   | 772,910   | 740,520   | 745,180   | 743,990   | 768,380   | 579,680   | -21.7 <b>2</b> %       |
| Fujian    | 341,590   | 432,720   | 474,640   | 450,190   | 422,840   | 491,580   | 484,710   | 485,810   | 354,490   | -16.1 <mark>6</mark> % |
| Liaoning  | 393,970   | 412,550   | 411,110   | 422,440   | 378,230   | 409,470   | 380,450   | 407,240   | 310,410   | -17.9 <mark>3</mark> % |
| Guangxi   | 193,120   | 225,550   | 220,480   | 197,610   | 248,100   | 271,450   | 277,090   | 278,000   | 197,130   | -20.5 <mark>4</mark> % |
| Jiangsu   | 157,220   | 163,340   | 160,390   | 168,000   | 170,680   | 186,280   | 205,000   | 200,570   | 173,660   | 1.75%                  |
| Shanghai  | 138,890   | 161,480   | 173,630   | 177,040   | 166,840   | 178,900   | 176,390   | 176,130   | 170,420   | 2.15%                  |
| Hainan    | 88,250    | 103,850   | 108,860   | 96,940    | 98,280    | 114,710   | 96,740    | 97,790    | 77,860    | -20. <b>78</b> %       |
| Total     | 4,306,350 | 5,056,520 | 5,233,510 | 5,083,990 | 4,937,430 | 5,414,200 | 5,203,500 | 5,245,670 | 4,078,060 | -17.41%                |