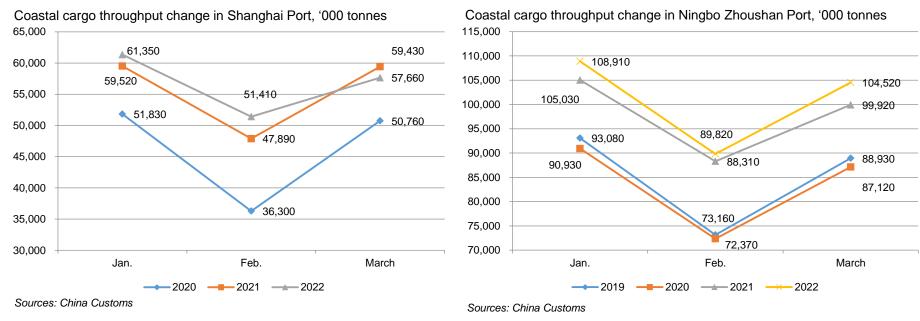

#### Costal cargo throughput in Shanghai Port vs Ningbo Zhoushan Port

The Shanghai Port experienced a YOY decline in costal cargo throughput in March 2022, despite the many export measures taken; Ningbo Zhoushan Port achieved a YOY increase from Jan. to March 2022.

According to the survey by CCM, many pesticide suppliers have indicated that in Q1 2022 they sent out more shipments via Ningbo Zhoushan Port than via Shanghai Port which was basically inaccessible and most of parts remained half lock-downed. Some pesticide suppliers based nearby Shanghai chose not to export via Shanghai Port directly.

Return to main contents
In addition, Feb. is a typically quiet month for coastal cargo shipping when the country is on Spring Festival break.