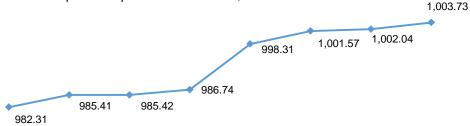

#### 3.1.1 Domestic transportation

Road transportation price index in China, Q1 2020-Q4 2021

Q1 2020 Q2 2020 Q3 2020 Q4 2020 Q1 2021 Q2 2021 Q3 2021 Q4 2021 Sources: Ministry of Transport of the People's Republic of China

Road transportation price index in China, Jan.-April 2022

March

April

Since 2020, the transportation cost in China has showed an upward trend. In 2021, the average price index of road transportation increased to about 1,000.61 from about 984.97 in 2020. The COVID-19 pandemic is one of key driving factors.