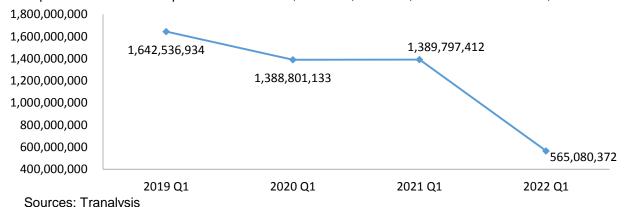

#### 4.2.1 Export volume

Export volume of chemical pesticide AI in China, Q1 2019, Q1 2020, Q1 2021 and Q1 2022, kg (based on quantity of goods)

Sources: Tranalysis

In Q1 2022, the export volume of pesticides technical decreased by 75.29% YoY. Obviously, COVID-19 in Shanghai had a greater impact on the exports than imports.