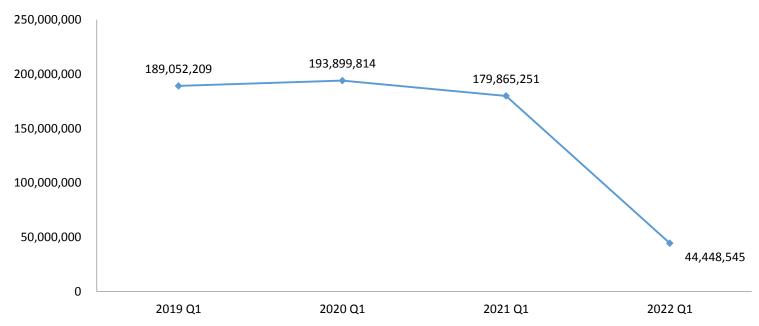

Export value of chemical pesticide AI in China, Q1 2019, Q1 2020, Q1 2021 and Q1 2022, USD

In Q1 2022, the export value of pesticide technical decreased by 59.34% YoY.

Return to main contents

The End