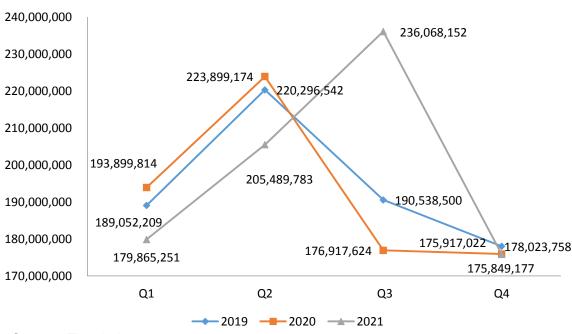

### 4.2.2 Export value

Export value of chemical pesticide AI in China, 2019–2021, USD

In Q3 2021, the export value of pesticide technical increased by 65.41% YoY. Due to overseas demand for Chinese pesticide technical increased.