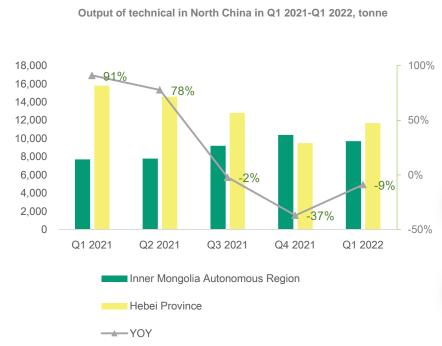

### > Impact in late 2021

The outbreaks in North China affected the output of pesticide technical.

Pesticide technical output change in North China, 2020, 2021, 2022

| Region                                 | 2021 vs<br>2020 | Q1<br>2021 | Q2 2021 | Q3 2021 | Q4 2021 | Q1 2022 vs<br>Q1 2021 |
|----------------------------------------|-----------------|------------|---------|---------|---------|-----------------------|
| Inner Mongolia<br>Autonomous<br>Region | -18.37%         | 165.52%    | -22.00% | -36.99% | -32.90% | 25.97%                |
| Hebei Province                         | 46.39%          | 68.09%     | 461.54% | 62.03%  | -40.99% | -25.95%               |
| Total                                  | 11.14%          | 91.06%     | 77.78%  | -2.22%  | -37.03% | -8.94%                |

Sources: CCPIA and CCM

#### **Inner Mongolia Autonomous Region**

- 2021 Output lost 18.37% compared with the 2020 total.
- In Q1 2022, output fell again, by 6.73% QoQ.

#### **Hebei Province**

- The spread of Delta variant exerted a toll on production; output in Q4 2021, slumped 40.99% YoY;
- In Q1 2022, the downtrend continued; output fell 25.95% YoY to 11,700 tonnes