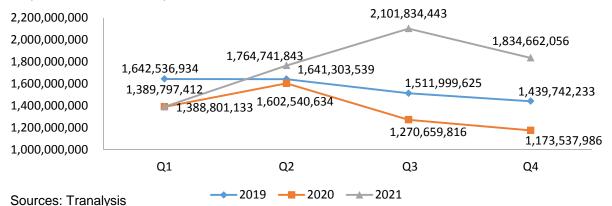

#### 4.2.1 Export volume

Export volume of chemical pesticide AI in China, Q1 2019–Q4 2021, kg (based on quantity of goods)

In Q3 2020, the export volume of pesticides technical decreased by 7.15% YoY. In late May 2020, Brazil's confirmed COVID-19 cases jumped, only second to the US's. Both two countries are major export destinations of pesticide technical from China. The pandemic led to falling demand for imported pesticides in Brazil and the US and delayed logistics.

In Q3 2021, the export volume of pesticides technical increased by 33.43% YoY. India is a major supplier of pesticides. The outbreak of COVID-19 in April 2021 resulted in not only the lockdowns of some parts and ports of India, but also the hindered transports and boosted freight fee, reduced labor force and delayed delivery. Part of overseas orders were since diverted to China.

#### 4.2.1 Export volume

Export volume of chemical pesticide AI in China, Q1 2019, Q1 2020, Q1 2021 and Q1 2022, kg (based on quantity of goods)

Sources: Tranalysis

In Q1 2022, the export volume of pesticides technical decreased by 75.29% YoY. Obviously, COVID-19 in Shanghai had a greater impact on the exports than imports.