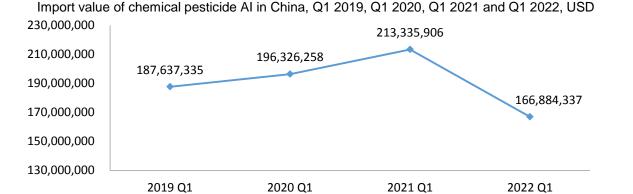

**→** 2019 **→** 2020 **→** 2021

In Q1 2022, the import value of pesticide technical decreased by 21.77% YoY.