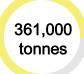

Output of Pesticide Technical in Central China by quarter in 2020, tonne

| Region            | Q1     | Q2     | Q3     | Q4      | Total in 2020 | YoY<br>change |
|-------------------|--------|--------|--------|---------|---------------|---------------|
| Hubei<br>Province | 26,900 | 41,200 | 41,400 | 39,500  | 149,000       | -15.10%       |
| Hunan<br>Province | 32,900 | 16,800 | 13,600 | 66,700  | 130,000       | 30.40%        |
| Henan<br>Province | 21,800 | 26,200 | 24,000 | 10,000  | 82,000        | 1.40%         |
| Total             | 81,600 | 84,200 | 79,000 | 116,200 | 361,000       | 1.39%         |

Sources: National Bureau of Statistics (NBS), China Crop Protection Industry Association (CCPIA) and CCM Note: Output figure is based on 100% active ingredient

In Q1, the output of pesticide TC in *Hubei Province* dropped compared with 2019, amid the outbreak of the COVID-19 in Wuhan City.

In Q2–Q3, the pandemic-hit neighbouring areas like *Hunan Province* met production decline; yet entering in Q4, the implementation of control measures pushed up the local output.

With effective control taken by the governments, the total output of Central China was still up by 1.39% year on year.