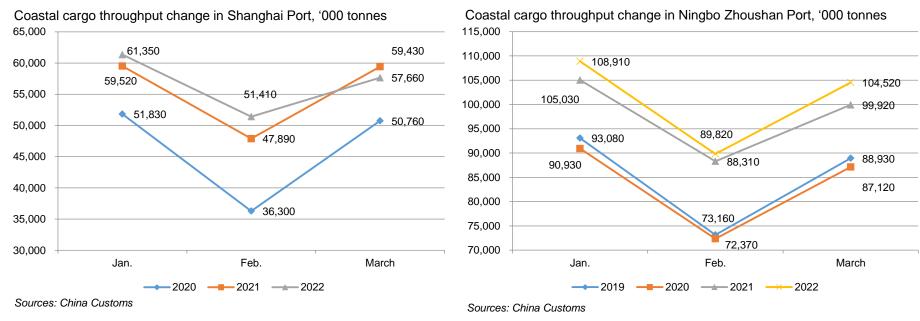

# Key reasons for the figure increase in Shanghai Port and Jiangsu Port:

- ✓ Shanghai Port offered many solutions for exporter, including combination transport, increasing containers and raising transportation frequency.
- ✓ The actual export demand in Shanghai Port increased in Q1 2022.
- Most agrochemical products were exported through Jiangsu Port in Q1 2022.

#### Costal cargo throughput in Shanghai Port vs Ningbo Zhoushan Port

The Shanghai Port experienced a YOY decline in costal cargo throughput in March 2022, despite the many export measures taken; Ningbo Zhoushan Port achieved a YOY increase from Jan. to March 2022.

According to the survey by CCM, many pesticide suppliers have indicated that in Q1 2022 they sent out more shipments via Ningbo Zhoushan Port than via Shanghai Port which was basically inaccessible and most of parts remained half lock-downed. Some pesticide suppliers based nearby Shanghai chose not to export via Shanghai Port directly.

Return to main contents
In addition, Feb. is a typically quiet month for coastal cargo shipping when the country is on Spring Festival break.