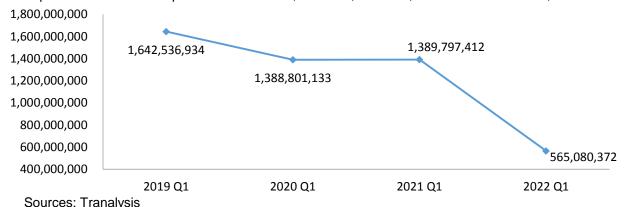

Export value of chemical pesticide AI in China, Q1 2019, Q1 2020, Q1 2021 and Q1 2022, USD

In Q1 2022, the export value of pesticide technical decreased by 59.34% YoY.

Return to main contents

The End