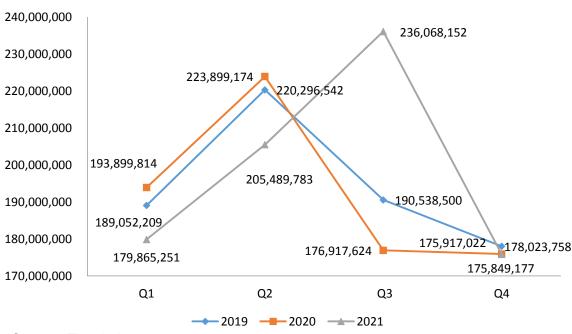

### 4.2.1 Export volume

Export volume of chemical pesticide AI in China, Q1 2019–Q4 2021, kg (based on quantity of goods)

In Q3 2020, the export volume of pesticides technical decreased by 7.15% YoY. In late May 2020, Brazil's confirmed COVID-19 cases jumped, only second to the US's. Both two countries are major export destinations of pesticide technical from China. The pandemic led to falling demand for imported pesticides in Brazil and the US and delayed logistics.

In Q3 2021, the export volume of pesticides technical increased by 33.43% YoY. India is a major supplier of pesticides. The outbreak of COVID-19 in April 2021 resulted in not only the lockdowns of some parts and ports of India, but also the hindered transports and boosted freight fee, reduced labor force and delayed delivery. Part of overseas orders were since diverted to China.