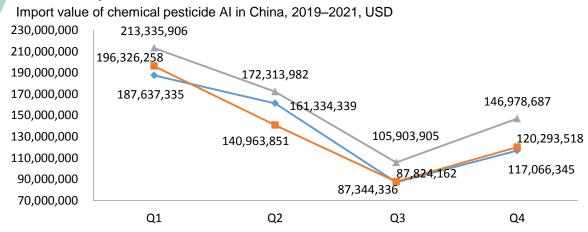

## 4.2.2 Export value

Export value of chemical pesticide AI in China, 2019–2021, USD

In Q3 2021, the export value of pesticide technical increased by 65.41% YoY. Due to overseas demand for Chinese pesticide technical increased.