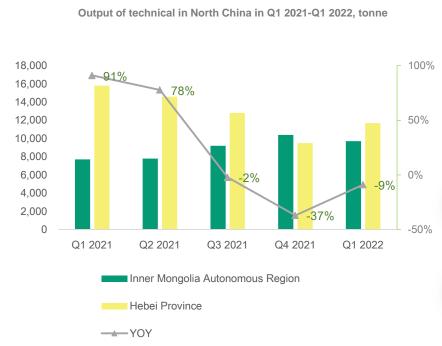

## > Impact in late 2021

The outbreaks in North China affected the output of pesticide technical.

Pesticide technical output change in North China, 2020, 2021, 2022

| Region                                 | 2021 vs<br>2020 | Q1<br>2021 | Q2 2021 | Q3 2021 | Q4 2021 | Q1 2022 vs<br>Q1 2021 |
|----------------------------------------|-----------------|------------|---------|---------|---------|-----------------------|
| Inner Mongolia<br>Autonomous<br>Region | -18.37%         | 165.52%    | -22.00% | -36.99% | -32.90% | 25.97%                |
| Hebei Province                         | 46.39%          | 68.09%     | 461.54% | 62.03%  | -40.99% | -25.95%               |
| Total                                  | 11.14%          | 91.06%     | 77.78%  | -2.22%  | -37.03% | -8.94%                |

#### **Inner Mongolia Autonomous Region**

- 2021 Output lost 18.37% compared with the 2020 total.
- In Q1 2022, output fell again, by 6.73% QoQ.

#### **Hebei Province**

- The spread of Delta variant exerted a toll on production; output in Q4 2021, slumped 40.99% YoY;
- In Q1 2022, the downtrend continued; output fell 25.95% YoY to 11,700 tonnes