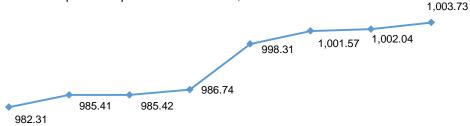

Road transportation price index in China, Jan.-April 2022

March

April

Since 2020, the transportation cost in China has showed an upward trend. In 2021, the average price index of road transportation increased to about 1,000.61 from about 984.97 in 2020. The COVID-19 pandemic is one of key driving factors.

Especially in Q1 2022, though Chinese Spring Festival vocation contributed to a drop of the price index in Feb., the figure rebounded in March with a 2.03% MoM growth, and continued to increase to 1,006.40 in April.