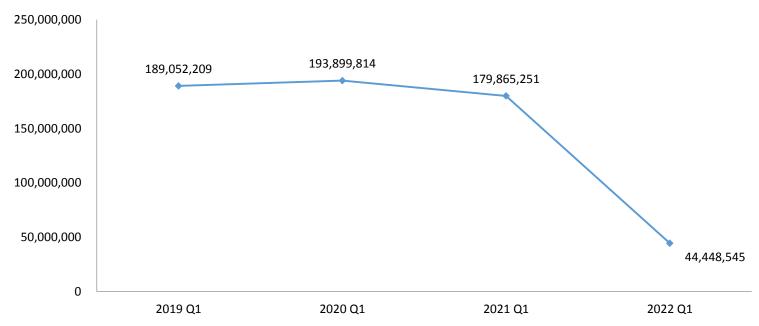

### 4.2.1 Export volume

Export volume of chemical pesticide AI in China, Q1 2019, Q1 2020, Q1 2021 and Q1 2022, kg (based on quantity of goods)

Sources: Tranalysis

In Q1 2022, the export volume of pesticides technical decreased by 75.29% YoY. Obviously, COVID-19 in Shanghai had a greater impact on the exports than imports.