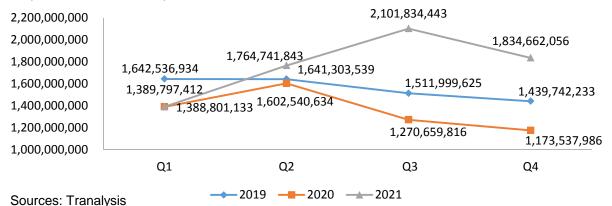

## 4.2.2 Export value

Export value of chemical pesticide AI in China, 2019–2021, USD

In Q3 2021, the export value of pesticide technical increased by 65.41% YoY. Due to overseas demand for Chinese pesticide technical increased.

Export value of chemical pesticide AI in China, Q1 2019, Q1 2020, Q1 2021 and Q1 2022, USD

In Q1 2022, the export value of pesticide technical decreased by 59.34% YoY.

Return to main contents

The End