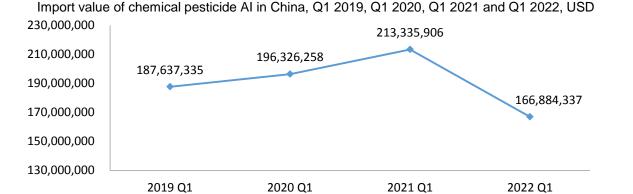

Export value of chemical pesticide AI in China, Q1 2019, Q1 2020, Q1 2021 and Q1 2022, USD

In Q1 2022, the export value of pesticide technical decreased by 59.34% YoY.

Return to main contents

The End