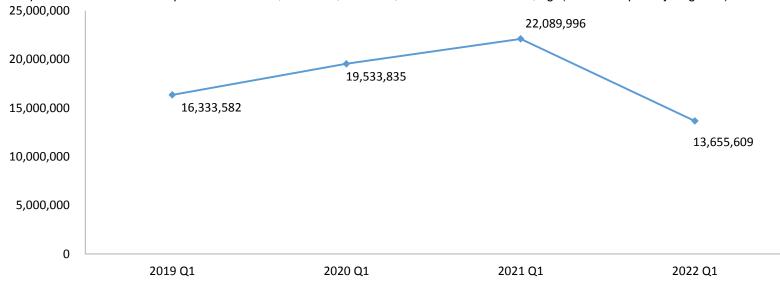

#### Coastal cargo throughput in key ports of China

In Q1 2022, China's coastal ports witnessed a decrease of 17.41% YOY in cargo throughput, under the spread of COVID-19 pandemic.

East China, especially Shanghai, suffered serious waves of infections; but coastal ports of Jiangsu and Shanghai still enjoyed slight increase in cargo throughput.

Coastal cargo throughput in China by region, Q1 2020–Q1 2022, '000 tonnes

| Region    | Q1 2020   | Q2 2020   | Q3 2020   | Q4 2020   | Q1 2021   | Q2 2021   | Q3 2021   | Q4 2021   | Q1 2022   | Q1 2022 Vs Q1 2021YOY  |
|-----------|-----------|-----------|-----------|-----------|-----------|-----------|-----------|-----------|-----------|------------------------|
| Zhejiang  | 838,240   | 1,084,920 | 1,081,050 | 997,100   | 992,520   | 1,130,970 | 1,036,720 | 1,044,020 | 800,320   | -19.3 <mark>6</mark> % |
| Shandong  | 789,670   | 855,990   | 870,630   | 861,330   | 859,800   | 918,200   | 896,740   | 888,390   | 758,880   | -11.7 <mark>4</mark> % |
| Guangdong | 747,190   | 886,950   | 941,210   | 940,430   | 859,620   | 967,460   | 905,670   | 899,340   | 655,210   | -23.7 <b>8</b> %       |
| Hebei     | 618,210   | 729,170   | 791,510   | 772,910   | 740,520   | 745,180   | 743,990   | 768,380   | 579,680   | -21.7 <mark>2</mark> % |
| Fujian    | 341,590   | 432,720   | 474,640   | 450,190   | 422,840   | 491,580   | 484,710   | 485,810   | 354,490   | -16.1 <mark>6</mark> % |
| Liaoning  | 393,970   | 412,550   | 411,110   | 422,440   | 378,230   | 409,470   | 380,450   | 407,240   | 310,410   | <del>-17.93</del> %    |
| Guangxi   | 193,120   | 225,550   | 220,480   | 197,610   | 248,100   | 271,450   | 277,090   | 278,000   | 197,130   | -20.5 <mark>4</mark> % |
| Jiangsu   | 157,220   | 163,340   | 160,390   | 168,000   | 170,680   | 186,280   | 205,000   | 200,570   | 173,660   | 1.75 <mark>%</mark>    |
| Shanghai  | 138,890   | 161,480   | 173,630   | 177,040   | 166,840   | 178,900   | 176,390   | 176,130   | 170,420   | 2.15%                  |
| Hainan    | 88,250    | 103,850   | 108,860   | 96,940    | 98,280    | 114,710   | 96,740    | 97,790    | 77,860    | -20.7 <mark>8</mark> % |
| Total     | 4,306,350 | 5,056,520 | 5,233,510 | 5,083,990 | 4,937,430 | 5,414,200 | 5,203,500 | 5,245,670 | 4,078,060 | -17.41%                |

#### Return to main contents

Total coastal cargo throughput in China, Q1 2020–Q1 2022, '000 tonnes

Sources: China Customs