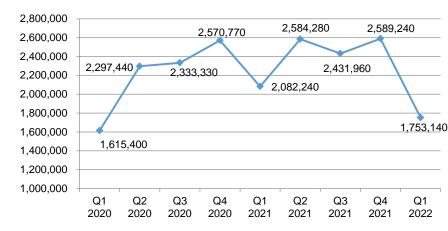

#### Inland cargo throughput in key ports of China

In Q1 2022, inland cargo throughput in China declined significantly by 15.81% YOY.

Inland cargo throughput in or near East China showed an overall downward trend in Q1 2022, due to the spreading Coronavirus cases

On the contrary, inland regions such as Sichuan, Henan, Yunnan and Guizhou provinces saw growths in inland cargo throughput.

Inland cargo throughput by region in China, Q1 2020-Q1 2022, '000 tonnes

|              | a cagocagp.ac,g.co c |           |           |           |           |           |           |           |           |           |              |
|--------------|----------------------|-----------|-----------|-----------|-----------|-----------|-----------|-----------|-----------|-----------|--------------|
| Region       | Q1 2020              | Q2 2020   | Q3 2020   | Q4 2020   | Q1 2021   | Q2 2021   | Q3 2021   | Q4 2021   | Q1 2022   | Q1 2022 V | s Q1 2021YOY |
| Jiangsu      | 1,065,540            | 1,387,080 | 1,376,440 | 1,453,130 | 1,256,890 | 1,514,610 | 1,419,920 | 1,462,770 | 1,072,570 |           | -14.66%      |
| Hubei        | 100,090              | 167,260   | 215,200   | 277,010   | 205,240   | 259,870   | 225,740   | 285,820   | 190,370   |           | -7.25%       |
| Zhejiang     | 116,380              | 256,020   | 232,600   | 275,210   | 170,920   | 256,760   | 222,300   | 226,460   | 117,500   |           | -31.25%      |
| Guangdong    | 92,130               | 136,530   | 149,900   | 150,250   | 117,300   | 157,490   | 144,020   | 141,090   | 89,660    |           | -23.56%      |
| Jiangxi      | 65,130               | 94,200    | 91,830    | 123,920   | 96,070    | 113,040   | 123,010   | 125,970   | 81,160    |           | -15.52%      |
| Hunan        | 64,390               | 69,590    | 65,070    | 72,530    | 68,520    | 67,700    | 68,550    | 77,120    | 58,570    |           | -14.52%      |
| Guangxi      | 44,400               | 92,290    | 109,660   | 100,530   | 63,290    | 88,220    | 108,810   | 136,390   | 56,910    |           | -10.08%      |
| Chongqing    | 33,220               | 39,660    | 39,740    | 52,350    | 46,850    | 50,830    | 47,990    | 52,370    | 27,480    |           | -41.34%      |
| Shandong     | 18,470               | 28,360    | 28,690    | 38,960    | 27,400    | 35,800    | 32,950    | 35,570    | 23,270    |           | -15.07%      |
| Sichuan      | 6,830                | 7,360     | 6,030     | 6,950     | 10,010    | 8,790     | 8,210     | 13,880    | 14,830    |           | 48.15%       |
| Shanghai     | 6,810                | 15,630    | 12,030    | 13,470    | 13,520    | 19,910    | 18,800    | 19,210    | 11,850    |           | -12.35%      |
| Henan        | 400                  | 590       | 1,310     | 1,530     | 3,730     | 6,550     | 5,210     | 6,060     | 5,770     |           | 54.69%       |
| Yunnan       | 1,590                | 1,860     | 2,320     | 2,700     | 2,460     | 2,580     | 2,520     | 4,460     | 3,150     |           | 28.05%       |
| Guizhou      | 20                   | 70        | 60        | 100       | 40        | 60        | 70        | 90        | 50        |           | 25.00%       |
| Heilongjiang | 0                    | 940       | 2,450     | 2,130     | 0         | 2,070     | 3,860     | 1,980     | 0         |           | 0.00%        |
| Total        | 1,615,400            | 2,297,440 | 2,333,330 | 2,570,770 | 2,082,240 | 2,584,280 | 2,431,960 | 2,589,240 | 1,753,140 |           | -15.81%      |

Total inland cargo throughput in China, Q1 2020–Q1 2022, '000 tonnes

Sources: China Customs

Driver for the growth in inland cargo throughput of specific regions is the switched transportation route between inland and coastal regions from road to inland waterway.