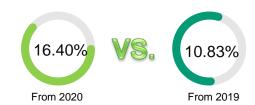

# Impact in full 2021

The timely resumption of production allowed China's pesticide industry to return normal operation in 2021.

China's pesticide technical output in 2021, tonne

| No. | Region                           | 2021      | 2020 vs 2021 | 2019 vs 2021 |
|-----|----------------------------------|-----------|--------------|--------------|
| 1   | Jiangsu Province                 | 549,200   | -5.64%       | -10.26%      |
| 2   | Sichuan Province                 | 308,000   | 11.59%       | -17.98%      |
| 3   | Shandong Province                | 291,600   | 2.32%        | 29.43%       |
| 4   | Zhejiang Province                | 237,100   | 23.49%       | 27.69%       |
| 5   | Anhui Province                   | 224,200   | 39.25%       | 130.05%      |
| 6   | Hunan Province                   | 168,500   | 29.62%       | 69.02%       |
| 7   | Hubei Province                   | 153,000   | 2.68%        | -12.82%      |
| 8   | Henan Province                   | 100,600   | 22.68%       | 24.40%       |
| 9   | Ningxia Hui Autonomous Region    | 59,300    | 64.72%       | 120.07%      |
| 10  | Hebei Province                   | 52,700    | 46.39%       | 26.04%       |
| 11  | Gansu Province                   | 47,600    | 28.65%       | 196.15%      |
| 12  | Inner Mongolia Autonomous Region | 35,100    | -18.37%      | -16.98%      |
| 13  | Guangxi Zhuang Autonomous Region | 29,000    | -6.45%       | -27.22%      |
| 14  | Guangdong Province               | 22,800    | 14.00%       | -37.41%      |
|     | Others                           | 219,300   | 155.00%      | 10.47%       |
|     | Total                            | 2,498,000 | 16.40%       | 10.83%       |

2.5 million tonnes

China's overall output ramped up in 2021 with Jiangsu Province in East China topping the list.

The production of China's pesticide technical saw bigger recovery in 2021.

Sources: CCPIA and CCM