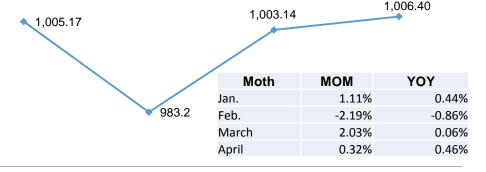

Road transportation price index in China, Jan.-April 2022

March

April

Since 2020, the transportation cost in China has showed an upward trend. In 2021, the average price index of road transportation increased to about 1,000.61 from about 984.97 in 2020. The COVID-19 pandemic is one of key driving factors.

Especially in Q1 2022, though Chinese Spring Festival vocation contributed to a drop of the price index in Feb., the figure rebounded in March with a 2.03% MoM growth, and continued to increase to 1,006.40 in April.

The causal factors of the rise in transportation cost include:

- ✓ As the pandemic stroke Shanghai in Q1 2022, transportation restrictions were imposed in many regions.
- ✓ Trucks transported less goods in one journey than before under stricter transportation inspection.
- ✓ Transportation were subject to longer route/hour to destinations and drivers required a higher pay.
- ✓ Along with other unforeseeable factors.