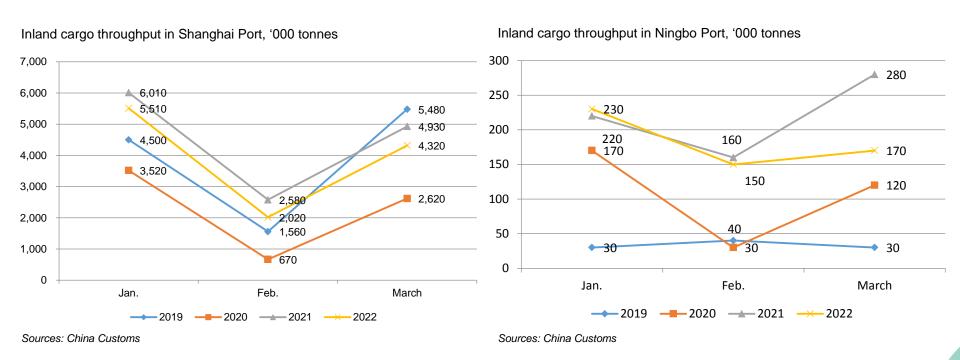

#### Inland cargo throughput in Shanghai Port vs Ningbo Port

Inland cargo throughputs at both the Shanghai Port and Ningbo Port witnessed YOY downtrend in Q1 2022.

Noted that Feb. is a typically quiet month for coastal cargo shipping when the country is on Spring Festival break.

According to the survey by CCM, many pesticide suppliers have indicated that in Q1 2022 they sent out more shipments via Ningbo Zhoushan Port than via Shanghai Port which was basically inaccessible and most of parts remained half lock-downed. Some pesticide suppliers based nearby Shanghai chose not to export via Shanghai Port directly.

#### Costal cargo throughput in Shanghai Port vs Ningbo Zhoushan Port

The Shanghai Port experienced a YOY decline in costal cargo throughput in March 2022, despite the many export measures taken; Ningbo Zhoushan Port achieved a YOY increase from Jan. to March 2022.