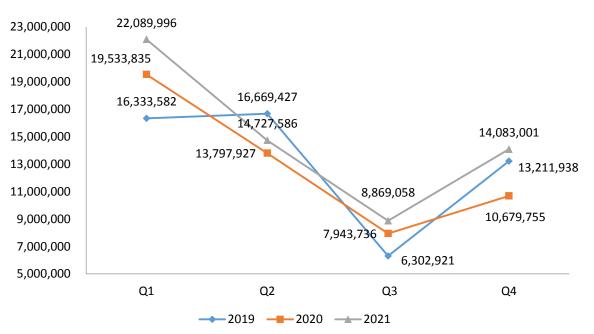

#### Coastal cargo throughput in key ports of China

In Q1 2022, China's coastal ports witnessed a decrease of 17.41% YOY in cargo throughput, under the spread of COVID-19 pandemic.

East China, especially Shanghai, suffered serious waves of infections; but coastal ports of Jiangsu and Shanghai still enjoyed slight increase in cargo throughput.

Coastal cargo throughput in China by region, Q1 2020–Q1 2022, '000 tonnes

| Region    | Q1 2020   | Q2 2020   | Q3 2020   | Q4 2020   | Q1 2021   | Q2 2021   | Q3 2021   | Q4 2021   | Q1 2022   | Q1 2022 Vs Q1 2021YOY  |
|-----------|-----------|-----------|-----------|-----------|-----------|-----------|-----------|-----------|-----------|------------------------|
| Zhejiang  | 838,240   | 1,084,920 | 1,081,050 | 997,100   | 992,520   | 1,130,970 | 1,036,720 | 1,044,020 | 800,320   | -19.3 <mark>6</mark> % |
| Shandong  | 789,670   | 855,990   | 870,630   | 861,330   | 859,800   | 918,200   | 896,740   | 888,390   | 758,880   | -11.7 <mark>4</mark> % |
| Guangdong | 747,190   | 886,950   | 941,210   | 940,430   | 859,620   | 967,460   | 905,670   | 899,340   | 655,210   | -23.7 <b>8</b> %       |
| Hebei     | 618,210   | 729,170   | 791,510   | 772,910   | 740,520   | 745,180   | 743,990   | 768,380   | 579,680   | -21.7 <mark>2</mark> % |
| Fujian    | 341,590   | 432,720   | 474,640   | 450,190   | 422,840   | 491,580   | 484,710   | 485,810   | 354,490   | -16.1 <mark>6</mark> % |
| Liaoning  | 393,970   | 412,550   | 411,110   | 422,440   | 378,230   | 409,470   | 380,450   | 407,240   | 310,410   | <del>-17.93</del> %    |
| Guangxi   | 193,120   | 225,550   | 220,480   | 197,610   | 248,100   | 271,450   | 277,090   | 278,000   | 197,130   | -20.5 <mark>4</mark> % |
| Jiangsu   | 157,220   | 163,340   | 160,390   | 168,000   | 170,680   | 186,280   | 205,000   | 200,570   | 173,660   | 1.75 <mark>%</mark>    |
| Shanghai  | 138,890   | 161,480   | 173,630   | 177,040   | 166,840   | 178,900   | 176,390   | 176,130   | 170,420   | 2.15%                  |
| Hainan    | 88,250    | 103,850   | 108,860   | 96,940    | 98,280    | 114,710   | 96,740    | 97,790    | 77,860    | -20.7 <mark>8</mark> % |
| Total     | 4,306,350 | 5,056,520 | 5,233,510 | 5,083,990 | 4,937,430 | 5,414,200 | 5,203,500 | 5,245,670 | 4,078,060 | -17.41%                |

Sources: China Customs