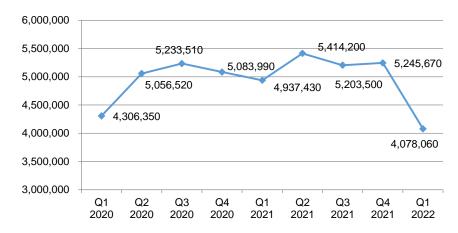

#### Coastal cargo throughput in key ports of China

In Q1 2022, China's coastal ports witnessed a decrease of 17.41% YOY in cargo throughput, under the spread of COVID-19 pandemic.

East China, especially Shanghai, suffered serious waves of infections; but coastal ports of Jiangsu and Shanghai still enjoyed slight increase in cargo throughput.

Coastal cargo throughput in China by region, Q1 2020–Q1 2022, '000 tonnes

| Region    | Q1 2020   | Q2 2020   | Q3 2020   | Q4 2020   | Q1 2021   | Q2 2021   | Q3 2021   | Q4 2021   | Q1 2022   | Q1 2022 Vs Q1 2021YOY  |
|-----------|-----------|-----------|-----------|-----------|-----------|-----------|-----------|-----------|-----------|------------------------|
| Zhejiang  | 838,240   | 1,084,920 | 1,081,050 | 997,100   | 992,520   | 1,130,970 | 1,036,720 | 1,044,020 | 800,320   | -19.3 <mark>6</mark> % |
| Shandong  | 789,670   | 855,990   | 870,630   | 861,330   | 859,800   | 918,200   | 896,740   | 888,390   | 758,880   | -11.7 <mark>4</mark> % |
| Guangdong | 747,190   | 886,950   | 941,210   | 940,430   | 859,620   | 967,460   | 905,670   | 899,340   | 655,210   | -23.7 <b>8</b> %       |
| Hebei     | 618,210   | 729,170   | 791,510   | 772,910   | 740,520   | 745,180   | 743,990   | 768,380   | 579,680   | -21.7 <mark>2</mark> % |
| Fujian    | 341,590   | 432,720   | 474,640   | 450,190   | 422,840   | 491,580   | 484,710   | 485,810   | 354,490   | -16.1 <mark>6</mark> % |
| Liaoning  | 393,970   | 412,550   | 411,110   | 422,440   | 378,230   | 409,470   | 380,450   | 407,240   | 310,410   | <del>-17.93</del> %    |
| Guangxi   | 193,120   | 225,550   | 220,480   | 197,610   | 248,100   | 271,450   | 277,090   | 278,000   | 197,130   | -20.5 <mark>4</mark> % |
| Jiangsu   | 157,220   | 163,340   | 160,390   | 168,000   | 170,680   | 186,280   | 205,000   | 200,570   | 173,660   | 1.75 <mark>%</mark>    |
| Shanghai  | 138,890   | 161,480   | 173,630   | 177,040   | 166,840   | 178,900   | 176,390   | 176,130   | 170,420   | 2.15%                  |
| Hainan    | 88,250    | 103,850   | 108,860   | 96,940    | 98,280    | 114,710   | 96,740    | 97,790    | 77,860    | -20.7 <mark>8</mark> % |
| Total     | 4,306,350 | 5,056,520 | 5,233,510 | 5,083,990 | 4,937,430 | 5,414,200 | 5,203,500 | 5,245,670 | 4,078,060 | -17.41%                |