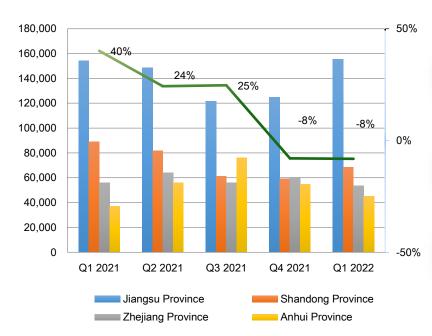

# 2.2 Impact in Q1 2022

Production in Eastern China goes well, with only sporadic cases of COVID-19 infections.

Output of pesticide technical in East China, tonne

Sources: CCPIA and CCM

#### Jiangsu Province, the most productive province in China

- In Q1 2022, the output of pesticide technical saw a 0.84% YoY growth as COVID-19 pandemic eased and cross-regional traffic resumed.
- In 2022, the volume is expected to increase if adoptable measures against COVID-19 pandemic are in place.

#### **Shandong Province**

Emerging Delta variant infections since Q2 2021 affected its production; in Q1 2022, output decreased by 23.32% YoY.

#### Anhui Province, an inland province of China

- In Q1 2022, the output reached 45,300 tonnes, up by 22.43% YoY;
- With the implementation of inter-regional transport permit system, easier road transport may facilitate the business of pesticide technical.